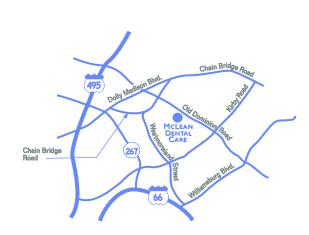

# **DIRECTIONS**

# From: ALEXANDRIA

Take the CAPITAL BELTWAY I-495 N. towards Tyson's corner.

Merge onto VA-123 exit number 46B toward MCLEAN.

Stay straight approximately 2.21 miles

Turn RIGHT onto OLD DOMINION DRIVE.

Approximately .57 miles on the right

# From: BETHESDA, MD

Take the CAPITAL BELTWAY I-495 S.

Take Exit number 45-B toward I-66 E/Washington (on the left)

Merge onto VA-267 E

Merge onto 123 N. via exit number 19B towards MCLEAN

Stay straight approximately 1.11 miles

Turn RIGHT onto OLD DOMINION DRIVE

Approximately .57 miles on the right

# From: GREAT FALLS/RESTON/HERNDON

Take the VA-267-TOLL E ramp toward WASHINGTON (Portions toll)

Take the VA-123 N via exit number 19B towards MCLEAN

Stay straight to go onto VA-123 N.

Stay straight approximately 1.11 miles

Turn RIGHT onto OLD DOMINION DR

Approximately .57 miles on the right

# From: WASHINGTON, D.C.

Take the G.W. Parkway to Rt. 123 towards McLean

Go approximately 5 lights to the intersection of Old Dominion Drive

Turn LEFT at Old Dominion Drive

Approximately .57 miles on the right

Please keep in mind that our building is under construction and you may not be able to see our address from the street.